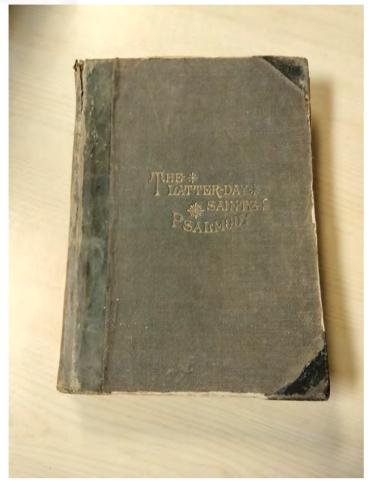

The Latter-day Saints' Psalmody, published 1889. Pam Carson photograph. (DUP Photo Collection)

Ruth May Fox. (DUP Photo Collection)

Ruth May Fox. (DUP Photo Collection)

Emmeline Blanch Woodward Harris Whitney Wells. (DUP Photo Collection)