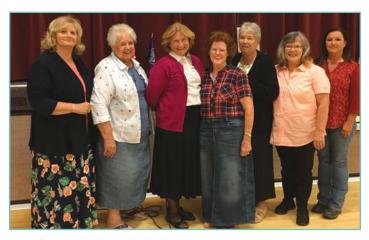

#### PIONEER WOMAN OF THE YEAR AWARD

Canal Creek Camp recipients of Spring City, Utah, Sanpete North Company, were presented the Pioneer Woman of the Year Award this summer by Cheryl R. Searle, ISDUP President. Carla Nelson, Camp Captain also known as a spark plug along with Kay Watson, Lesson Leader, and prolific writer, Cherrie Barrow, Sec/Treasurer, Museums Director, also a prolific writer, and **Christie McGriff**, Museum Docent and a spark plug and motivator were honored recently at the Sanpete North Company Jubilee. They each received this prestigious award for outstanding service in preserving and promoting the pioneer history of Spring City. Kay's long-term involvement in the Community Committee helped in restoring the Spring City Old School; Cherrie, Carla and Christie helped restore and set up the DUP Old City Hall and Jail Museum and the DUP Museum in the Old School; Christie obtained grant monies for a pocket park and a foundation preservation project for the Old City Hall DUP Museum. Future plans are also in the works for a pioneer park.

Left to right: Cheryl R Searle, ISDUP President, Maurine Smith, former ISDUP president, Verna Hazelbaker, *Legacy* Newsletter Editor, and award recipients Carla Nelson, Kay Watson, Cherrie Barrow and Christie McGriff.