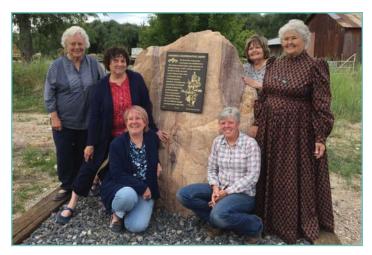

#### PIONEER WOMAN OF THE YEAR AWARD

Canal Creek Camp recipients of Spring City, Utah, Sanpete North Company, were presented the Pioneer Woman of the Year Award this summer by Cheryl R. Searle, ISDUP President. Carla Nelson, Camp Captain also known as a spark plug along with Kay Watson, Lesson Leader, and prolific writer, Cherrie Barrow, Sec/Treasurer, Museums Director, also a prolific writer, and **Christie McGriff**, Museum Docent and a spark plug and motivator were honored recently at the Sanpete North Company Jubilee. They each received this prestigious award for outstanding service in preserving and promoting the pioneer history of Spring City. Kay's long-term involvement in the Community Committee helped in restoring the Spring City Old School; Cherrie, Carla and Christie helped restore and set up the DUP Old City Hall and Jail Museum and the DUP Museum in the Old School; Christie obtained grant monies for a pocket park and a foundation preservation project for the Old City Hall DUP Museum. Future plans are also in the works for a pioneer park.

Left to right: Cheryl R Searle, ISDUP President, Maurine Smith, former ISDUP president, Verna Hazelbaker, *Legacy* Newsletter Editor, and award recipients Carla Nelson, Kay Watson, Cherrie Barrow and Christie McGriff.