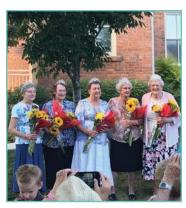

#### PIONEER WOMAN OF THE YEAR AWARD

Canal Creek Camp recipients of Spring City, Utah, Sanpete North Company, were presented the Pioneer Woman of the Year Award this summer by Cheryl R. Searle, ISDUP President. Carla Nelson, Camp Captain also known as a spark plug along with Kay Watson, Lesson Leader, and prolific writer, Cherrie Barrow, Sec/Treasurer, Museums Director, also a prolific writer, and **Christie McGriff**, Museum Docent and a spark plug and motivator were honored recently at the Sanpete North Company Jubilee. They each received this prestigious award for outstanding service in preserving and promoting the pioneer history of Spring City. Kay's long-term involvement in the Community Committee helped in restoring the Spring City Old School; Cherrie, Carla and Christie helped restore and set up the DUP Old City Hall and Jail Museum and the DUP Museum in the Old School; Christie obtained grant monies for a pocket park and a foundation preservation project for the Old City Hall DUP Museum. Future plans are also in the works for a pioneer park.

Left to right: Cheryl R Searle, ISDUP President, Maurine Smith, former ISDUP president, Verna Hazelbaker, *Legacy* Newsletter Editor, and award recipients Carla Nelson, Kay Watson, Cherrie Barrow and Christie McGriff.