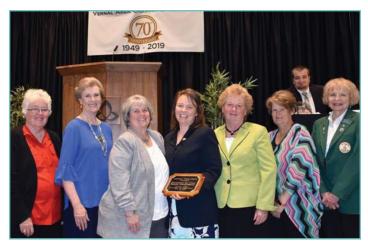

#### **UINTA RECEIVES AWARD**

On May 16, 2019, the Vernal Area Chamber of Commerce held their 70th Annual Meeting and Awards Dinner. In the Business of the Year category the Chamber recognized the Uintah Company of the Daughters of Utah Pioneers with a Lifetime Achievement Award. Several company and camp board members, including one of our newest members, were present to receive the award.

Left to right: Coreyne Mortenson (Bicentennial Camp Captain), Phyllis Jones (Uintah Company Historian and former Company President), Deej Brown (Vernal Camp Registrar), Stephanie Howard (Uintah Company President), Leah Howard (Vernal Camp Captain), Cindy Scott (Uintah Company Treasurer), and Marilyn Wallis (Escalante Camp Chaplin and Registrar).