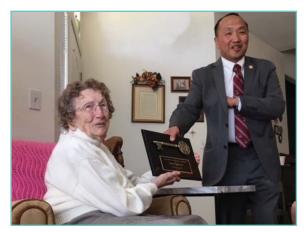

#### **ALENE BELL TUFT**

Alene Bell Tuft

Alene Tuft, 98 years young of Monroe Canyon Assisted Living, Monroe, Utah, received her 60-year membership pin from Constance Huntsman, ISDUP Vice President and Historian.

During a visit with Alene, Mary K. Outzen, Sevier South Company President, learned Alene had been a member of DUP for sixty years. This conversation set the wheels in motion. Mary and Susan Outzen made plans to obtain the

pin without Alene's knowledge in order to surprise her.

Alene joined Camp Monroe Mountain in 1958. Since then she has belonged to camps in Walla Walla, Washington, St. George, Utah, Richfield, Utah and finally coming full circle by transferring her membership from Camp Kimberly in Richfield back to Camp Monroe Mountain, Utah.

On hand for the surprise presentation were Alene's daughter Mauri, Camp Kimberly Captain Vanez Butler and members Peggy Mendenhall, LaRue Larsen, Dorothy Henrie, Dianne Brienholt and RaNae Jackson. Alene also received a DUP headstone medallion from her dear friend Deidre Hansen.