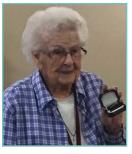

#### **ALENE BELL TUFT**

Alene Bell Tuft

Alene Tuft, 98 years young of Monroe Canyon Assisted Living, Monroe, Utah, received her 60-year membership pin from Constance Huntsman, ISDUP Vice President and Historian.

During a visit with Alene, Mary K. Outzen, Sevier South Company President, learned Alene had been a member of DUP for sixty years. This conversation set the wheels in motion. Mary and Susan Outzen made plans to obtain the

pin without Alene's knowledge in order to surprise her.

Alene joined Camp Monroe Mountain in 1958. Since then she has belonged to camps in Walla Walla, Washington, St. George, Utah, Richfield, Utah and finally coming full circle by transferring her membership from Camp Kimberly in Richfield back to Camp Monroe Mountain, Utah.

On hand for the surprise presentation were Alene's daughter Mauri, Camp Kimberly Captain Vanez Butler and members Peggy Mendenhall, LaRue Larsen, Dorothy Henrie, Dianne Brienholt and RaNae Jackson. Alene also received a DUP headstone medallion from her dear friend Deidre Hansen.