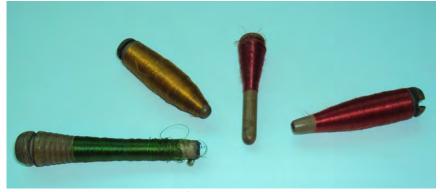

Josephine Elnora Robinson Rose (DUP Photo Collection)

Silkworm cocoons (DUP Photo Collection)

Bobbins of colored silk (DUP Photo Collection)

Two spinning boys (DUP Photo Collection)

Silk reel (DUP Photo Collection)