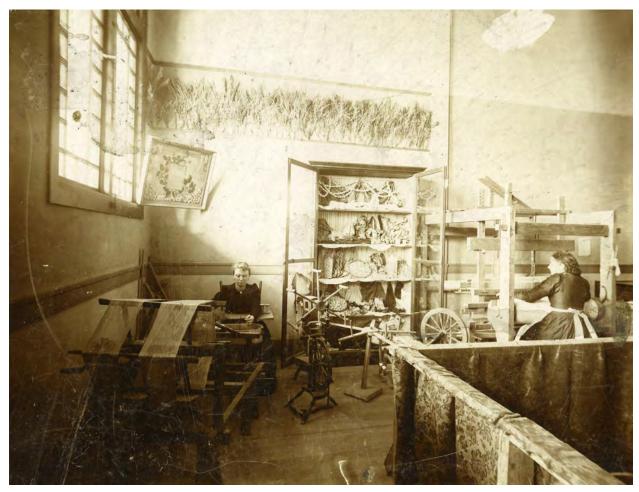

Early silk industry workers (DUP Photo Collection)

Spinning wheel sent to Chicago World's Fair for silk industry display (DUP Photo Collection)

Portiere curtains displayed at Chicago World's Fair (DUP Photo Collection)