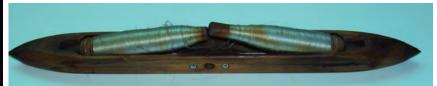

Josephine Elnora Robinson Rose (DUP Photo Collection)

Silkworm cocoons (DUP Photo Collection)

Bobbins of colored silk (DUP Photo Collection)

Two spinning boys (DUP Photo Collection)

Silk reel (DUP Photo Collection)