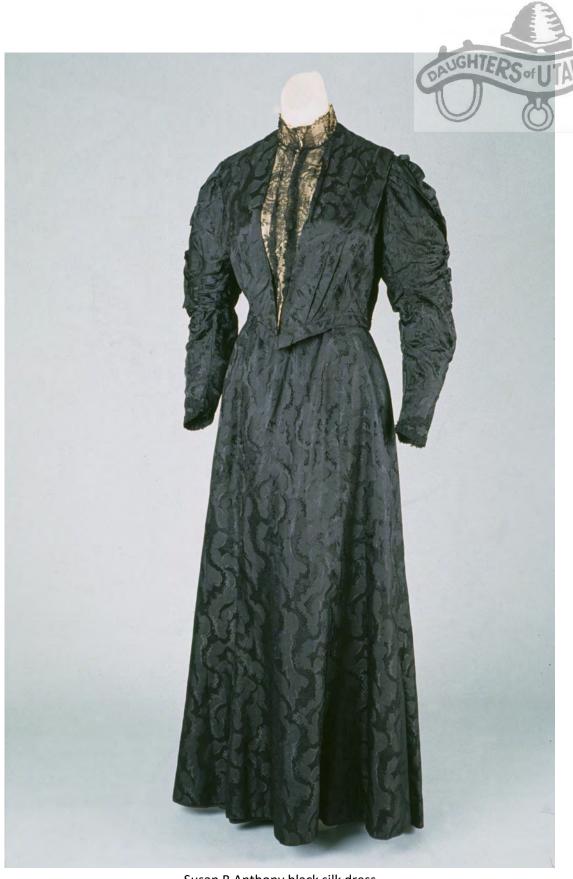

Marianne Combe Beus (DUP Photo Collection)

Jane Snyder Richards (DUP Photo Collection)

Louisa Sargent Harris (DUP Photo Collection)

Josephine De la Harpe Ludert Ursenbach (DUP Photo Collection)

Susan B Anthony black silk dress (DUP Photo Collection)