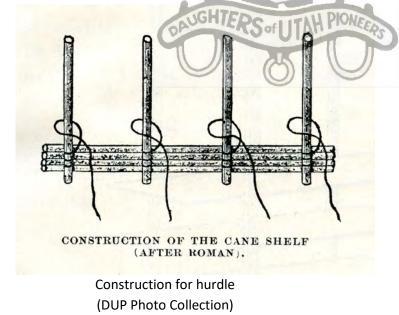

Sericulture-Instruction in the Art of Producing Silk (DUP Photo Collection)

Life cycle of silkworm (DUP Photo Collection)

Hurdle for silkworms (DUP Photo Collection)

Hurdles in wooden frame (DUP Photo Collection)