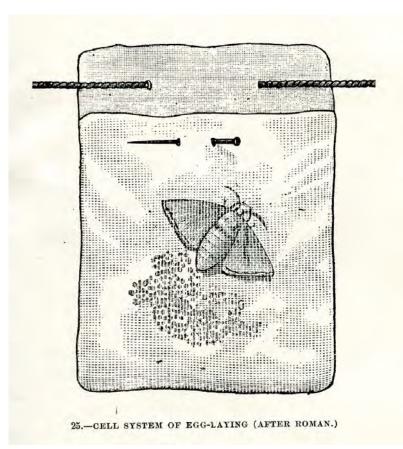

Branches for silkworm to spin cocoon (DUP Photo Collection)

Muslin bag for silkworm laying eggs (DUP Photo Collection)

Skein of silk thread (DUP Photo Collection)

Brigham Young Forest Farmhouse (DUP Photo Collection)