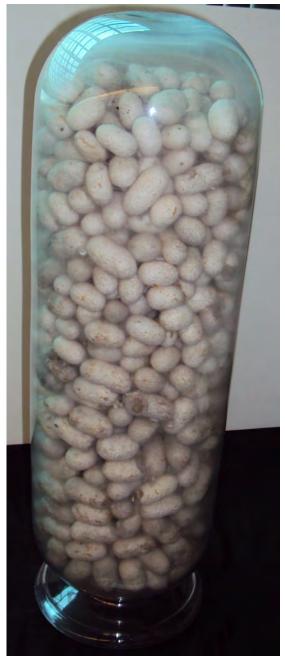

Josephine Elnora Robinson Rose (DUP Photo Collection)

Silkworm cocoons (DUP Photo Collection)

Bobbins of colored silk (DUP Photo Collection)

Two spinning boys (DUP Photo Collection)

Silk reel (DUP Photo Collection)