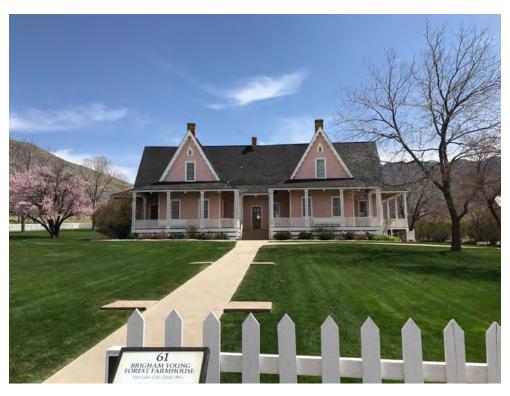

Brigham Young's Forest Farmhouse as it now stands (DUP Photo Collection)

Louis August Bertrand (DUP Photo Collection)

George Dollinger Pyper (DUP Photo Collection)

Abigail Cadwallader Brown (DUP Photo Collection)