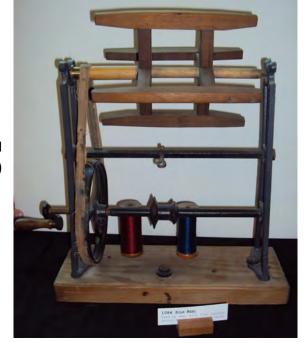

Early silk industry workers (DUP Photo Collection)

Spinning wheel sent to Chicago World's Fair for silk industry display (DUP Photo Collection)

Portiere curtains displayed at Chicago World's Fair (DUP Photo Collection)