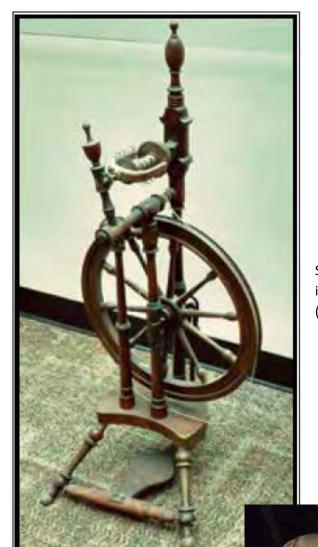

Early silk industry workers (DUP Photo Collection)

Spinning wheel sent to Chicago World's Fair for silk industry display (DUP Photo Collection)

Portiere curtains displayed at Chicago World's Fair (DUP Photo Collection)