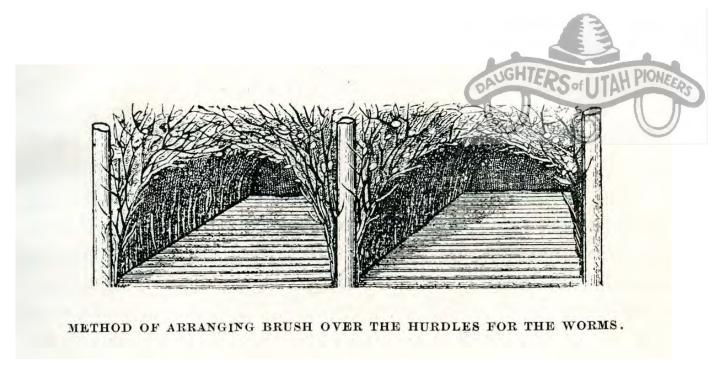

Sericulture-Instruction in the Art of Producing Silk (DUP Photo Collection)

Life cycle of silkworm (DUP Photo Collection)

Hurdle for silkworms (DUP Photo Collection)

Hurdles in wooden frame (DUP Photo Collection)