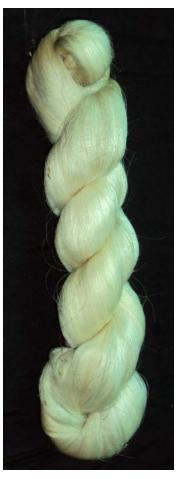

Branches for silkworm to spin cocoon (DUP Photo Collection)

Muslin bag for silkworm laying eggs (DUP Photo Collection)

Skein of silk thread (DUP Photo Collection)

Brigham Young Forest Farmhouse (DUP Photo Collection)